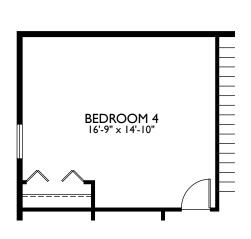

### The Edmonston by Benchmark Builders OPTIONS

**OPT. KITCHEN 4 GOURMET KIT** 

**OPT. KITCHEN 3 CHEF'S ISLAND** 

**OPT. KITCHEN 2** 

DECK
12'-11" x 14'-0"

OPT. BEDROOM 4

**OPT.ALTERNATE DECK** 

whitehallde.com 302.376.8699