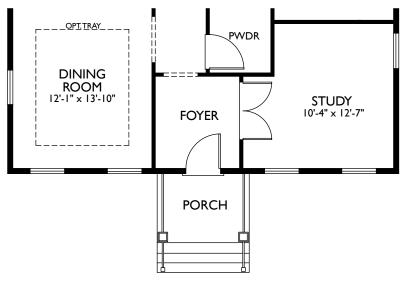

### The Edmonston by Benchmark Builders FIRST FLOOR







# The Edmonston by Benchmark Builders SECOND FLOOR



SECOND FLOOR





## The Edmonston by Benchmark Builders OPT SECOND FLOOR





### The Edmonston by Benchmark Builders OPT.WRAP AROUND PORCH



#### OPT.WRAP AROUND PORCH VISTA TERMINATION





whitehallde.com 302.376.8699

## The Edmonston by Benchmark Builders OPT.PORCH & DETACHED GARAGE







### The Edmonston by Benchmark Builders OPTIONS



**OPT. KITCHEN 4 GOURMET KIT** 



**OPT. KITCHEN 3 CHEF'S ISLAND** 



**OPT. KITCHEN 2** 



DECK
12'-11" x 14'-0"



OPT. BEDROOM 4

**OPT.ALTERNATE DECK** 



whitehallde.com 302.376.8699

### The Edmonston by Benchmark Builders OPTIONS CONTINUED



MID BLOCK LOT W/ COVERED STOOP



MID BLOCK LOT - JUST STAIRS



**ALTERNATE MASTER BATH**