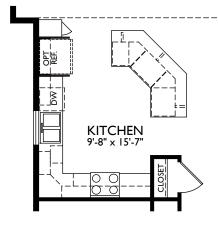

### The Edmonston by Benchmark Builders OPTIONS

**OPT. KITCHEN 4 GOURMET KIT** 

**OPT. KITCHEN 3 CHEF'S ISLAND** 

**OPT. KITCHEN 2** 

DECK
12'-11" x 14'-0"

OPT. BEDROOM 4

**OPT.ALTERNATE DECK** 

whitehallde.com 302.376.8699