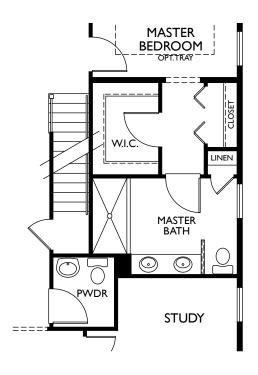

### The Edmonston by Benchmark Builders OPTIONS CONTINUED

MID BLOCK LOT W/ COVERED STOOP

MID BLOCK LOT - JUST STAIRS

**ALTERNATE MASTER BATH** 