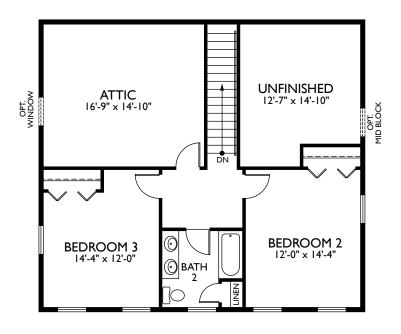

### The Edmonston by Benchmark Builders FIRST FLOOR







# The Edmonston by Benchmark Builders SECOND FLOOR



SECOND FLOOR





## The Edmonston by Benchmark Builders OPT SECOND FLOOR





### The Edmonston by Benchmark Builders OPT.WRAP AROUND PORCH



#### OPT.WRAP AROUND PORCH VISTA TERMINATION





whitehallde.com 302.376.8699

## The Edmonston by Benchmark Builders OPT.PORCH & DETACHED GARAGE







### The Edmonston by Benchmark Builders OPTIONS



**OPT. KITCHEN 4 GOURMET KIT** 



**OPT. KITCHEN 3 CHEF'S ISLAND** 



**OPT. KITCHEN 2** 



DECK
12'-11" x 14'-0"



OPT. BEDROOM 4

**OPT.ALTERNATE DECK** 



whitehallde.com 302.376.8699

### The Edmonston by Benchmark Builders OPTIONS CONTINUED



MID BLOCK LOT W/ COVERED STOOP



MID BLOCK LOT - JUST STAIRS



**ALTERNATE MASTER BATH**