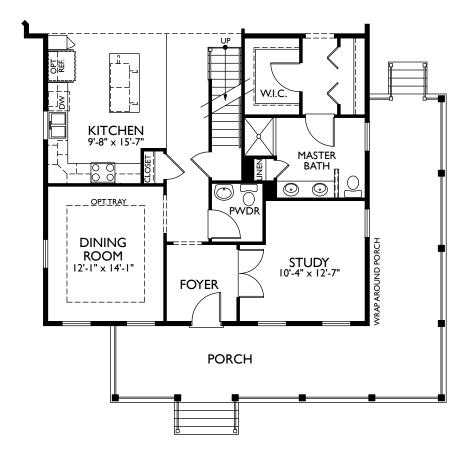

### The Edmonston by Benchmark Builders FIRST FLOOR







# The Edmonston by Benchmark Builders SECOND FLOOR



SECOND FLOOR





## The Edmonston by Benchmark Builders OPT SECOND FLOOR





### The Edmonston by Benchmark Builders OPT.WRAP AROUND PORCH



#### OPT.WRAP AROUND PORCH VISTA TERMINATION





whitehallde.com 302.376.8699

## The Edmonston by Benchmark Builders OPT.PORCH & DETACHED GARAGE







### The Edmonston by Benchmark Builders OPTIONS



**OPT. KITCHEN 4 GOURMET KIT** 



**OPT. KITCHEN 3 CHEF'S ISLAND** 



**OPT. KITCHEN 2** 



DECK
12'-11" x 14'-0"



OPT. BEDROOM 4

**OPT.ALTERNATE DECK** 



whitehallde.com 302.376.8699

### The Edmonston by Benchmark Builders OPTIONS CONTINUED



MID BLOCK LOT W/ COVERED STOOP



MID BLOCK LOT - JUST STAIRS



**ALTERNATE MASTER BATH**