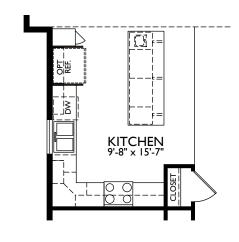

### The Edmonston by Benchmark Builders OPTIONS

**OPT. KITCHEN 4 GOURMET KIT** 

**OPT. KITCHEN 3 CHEF'S ISLAND** 

**OPT. KITCHEN 2** 

DECK
12'-11" x 14'-0"

OPT. BEDROOM 4

**OPT.ALTERNATE DECK** 

whitehallde.com 302.376.8699