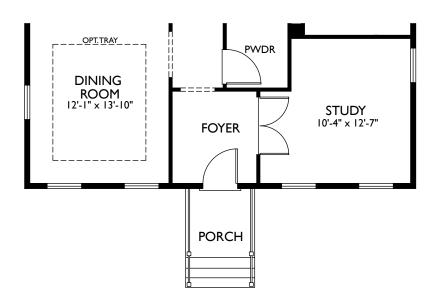

### The Edmonston by Benchmark Builders FIRST FLOOR







# The Edmonston by Benchmark Builders SECOND FLOOR



SECOND FLOOR





## The Edmonston by Benchmark Builders OPT SECOND FLOOR





### The Edmonston by Benchmark Builders OPT.WRAP AROUND PORCH



#### OPT.WRAP AROUND PORCH VISTA TERMINATION





whitehallde.com 302.376.8699

## The Edmonston by Benchmark Builders OPT.PORCH & DETACHED GARAGE







### The Edmonston by Benchmark Builders OPTIONS



**OPT. KITCHEN 4 GOURMET KIT** 



**OPT. KITCHEN 3 CHEF'S ISLAND** 



**OPT. KITCHEN 2** 



DECK
12'-11" x 14'-0"



OPT. BEDROOM 4

**OPT.ALTERNATE DECK** 



whitehallde.com 302.376.8699

### The Edmonston by Benchmark Builders OPTIONS CONTINUED



MID BLOCK LOT W/ COVERED STOOP



MID BLOCK LOT - JUST STAIRS



**ALTERNATE MASTER BATH**