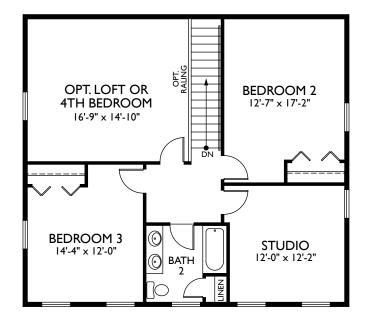

### The Edmonston by Benchmark Builders FIRST FLOOR







# The Edmonston by Benchmark Builders SECOND FLOOR



SECOND FLOOR





## The Edmonston by Benchmark Builders OPT SECOND FLOOR





### The Edmonston by Benchmark Builders OPT.WRAP AROUND PORCH



#### OPT.WRAP AROUND PORCH VISTA TERMINATION





whitehallde.com 302.376.8699

## The Edmonston by Benchmark Builders OPT.PORCH & DETACHED GARAGE







### The Edmonston by Benchmark Builders OPTIONS



**OPT. KITCHEN 4 GOURMET KIT** 



**OPT. KITCHEN 3 CHEF'S ISLAND** 



**OPT. KITCHEN 2** 



DECK
12'-11" x 14'-0"



OPT. BEDROOM 4

**OPT.ALTERNATE DECK** 



whitehallde.com 302.376.8699

### The Edmonston by Benchmark Builders OPTIONS CONTINUED



MID BLOCK LOT W/ COVERED STOOP



MID BLOCK LOT - JUST STAIRS



**ALTERNATE MASTER BATH**