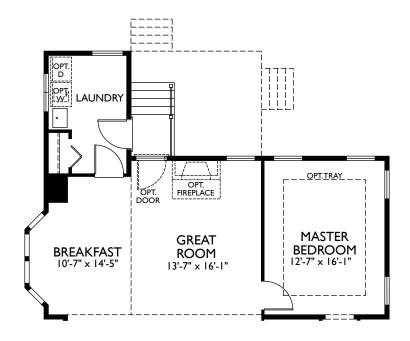

### The Edmonston by Benchmark Builders FIRST FLOOR







# The Edmonston by Benchmark Builders SECOND FLOOR



SECOND FLOOR





## The Edmonston by Benchmark Builders OPT SECOND FLOOR





### The Edmonston by Benchmark Builders OPT.WRAP AROUND PORCH



#### OPT.WRAP AROUND PORCH VISTA TERMINATION





whitehallde.com 302.376.8699

## The Edmonston by Benchmark Builders OPT.PORCH & DETACHED GARAGE







### The Edmonston by Benchmark Builders OPTIONS



**OPT. KITCHEN 4 GOURMET KIT** 



**OPT. KITCHEN 3 CHEF'S ISLAND** 



**OPT. KITCHEN 2** 



DECK
12'-11" x 14'-0"



OPT. BEDROOM 4

**OPT.ALTERNATE DECK** 



whitehallde.com 302.376.8699

### The Edmonston by Benchmark Builders OPTIONS CONTINUED



MID BLOCK LOT W/ COVERED STOOP



MID BLOCK LOT - JUST STAIRS



**ALTERNATE MASTER BATH**