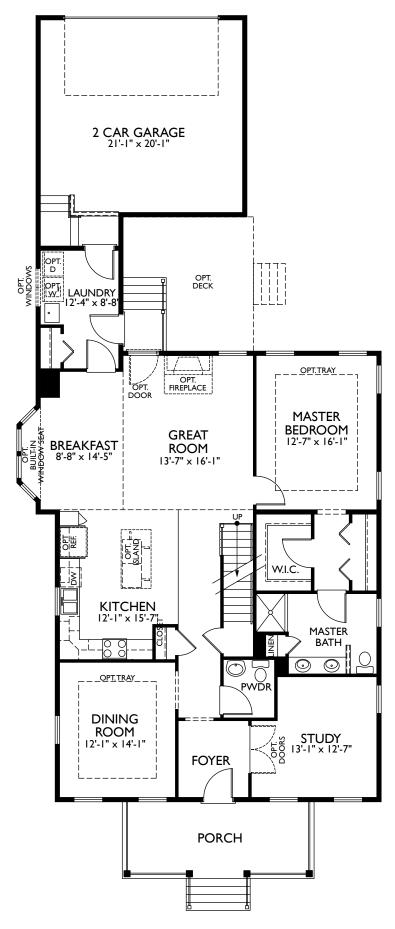

### The Edmonston by Benchmark Builders FIRST FLOOR







# The Edmonston by Benchmark Builders SECOND FLOOR



SECOND FLOOR





## The Edmonston by Benchmark Builders OPT SECOND FLOOR





### The Edmonston by Benchmark Builders OPT.WRAP AROUND PORCH



#### OPT.WRAP AROUND PORCH VISTA TERMINATION





whitehallde.com 302.376.8699

## The Edmonston by Benchmark Builders OPT.PORCH & DETACHED GARAGE







### The Edmonston by Benchmark Builders OPTIONS



**OPT. KITCHEN 4 GOURMET KIT** 



**OPT. KITCHEN 3 CHEF'S ISLAND** 



**OPT. KITCHEN 2** 



DECK
12'-11" x 14'-0"



OPT. BEDROOM 4

**OPT.ALTERNATE DECK** 



whitehallde.com 302.376.8699

### The Edmonston by Benchmark Builders OPTIONS CONTINUED



MID BLOCK LOT W/ COVERED STOOP



MID BLOCK LOT - JUST STAIRS



**ALTERNATE MASTER BATH**