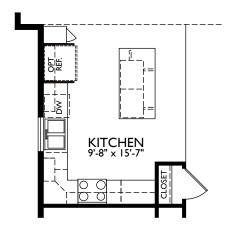

### The Edmonston by Benchmark Builders OPTIONS

**OPT. KITCHEN 4 GOURMET KIT** 

**OPT. KITCHEN 3 CHEF'S ISLAND** 

**OPT. KITCHEN 2** 

DECK
12'-11" x 14'-0"

OPT. BEDROOM 4

**OPT.ALTERNATE DECK** 

whitehallde.com 302.376.8699